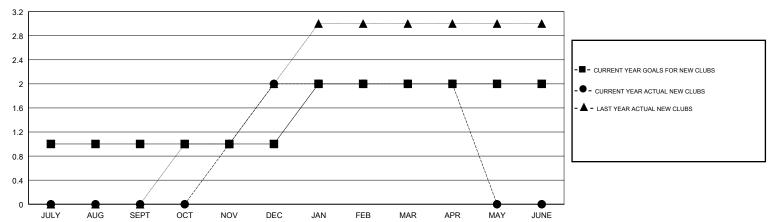

## GOALS AND ACTUAL NEW CLUBS CUMULATIVE

0

## JOE AL PICONE

0

| GMT: JOE AL F         | PICONE        |           | LOCAT         | ION TEXAS             |                           |                         | GMT CA                                             |
|-----------------------|---------------|-----------|---------------|-----------------------|---------------------------|-------------------------|----------------------------------------------------|
| Clubs                 |               |           |               |                       | Me                        | mbers                   |                                                    |
| RESULTS FOR 2017-2018 |               |           |               | RESULTS FOR 2017-2018 |                           |                         |                                                    |
| QUARTER               | NEW CLUB GOAL | NEW CLUBS | DROPPED CLUBS | QUARTER               | MEMBER GROWTH NET<br>GOAL | MEMBER GROWTH<br>ACTUAL | DROPPED<br>MEMBERS ACTUAL<br>(including transfers) |
| JULY/AUG/SEPT         | 1             | 0         | 1             | JULY/AUG/SEPT         | -25                       | 53                      | 61                                                 |
| OCT/NOV/DEC           | 0             | 2         | 0             | OCT/NOV/DEC           | -20                       | 90                      | 66                                                 |