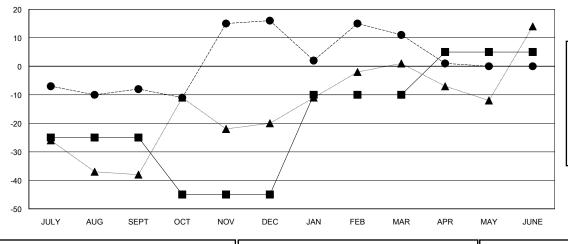

## GOALS AND ACTUAL MEMBERS CUMULATIVE

| -■- MEMBER GROWTH NET GOAL        |  |
|-----------------------------------|--|
| - ● - MEMBER GROWTH ACTUAL        |  |
| - ▲ - LAST YEAR MEMBERSHIP ACTUAL |  |
|                                   |  |
|                                   |  |
|                                   |  |

## JOE AL PICONE

0

| GMT: JOE AL F         | PICONE        |           | LOCAT         | ION TEXAS             |                           |                         | GMT CA                                             |
|-----------------------|---------------|-----------|---------------|-----------------------|---------------------------|-------------------------|----------------------------------------------------|
| Clubs                 |               |           |               |                       | Me                        | mbers                   |                                                    |
| RESULTS FOR 2017-2018 |               |           |               | RESULTS FOR 2017-2018 |                           |                         |                                                    |
| QUARTER               | NEW CLUB GOAL | NEW CLUBS | DROPPED CLUBS | QUARTER               | MEMBER GROWTH NET<br>GOAL | MEMBER GROWTH<br>ACTUAL | DROPPED<br>MEMBERS ACTUAL<br>(including transfers) |
| JULY/AUG/SEPT         | 1             | 0         | 1             | JULY/AUG/SEPT         | -25                       | 53                      | 61                                                 |
| OCT/NOV/DEC           | 0             | 2         | 0             | OCT/NOV/DEC           | -20                       | 90                      | 66                                                 |